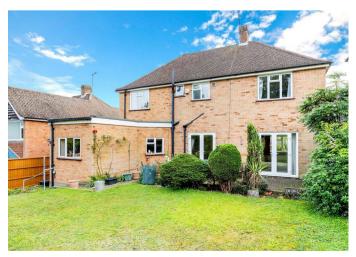

An opportunity to acquire a substantial five bedroom detached house with en-suite to the master bedroom and three reception rooms. Occupying an overall plot of 0.32 acres with a garden backing directly onto open countryside. The property has the benefit of an integral garage plus off street parking for two vehicles. The property does require some internal modernisation. SOLE AGENTS. NO ONWARD CHAIN

#### FFATURF RFAR GARDEN

74.68m x 15.24m approximately (245'0 x 50'0 approximately) There is a patio immediately tot he rear. The garden is primarily laid to lawn flanked by mature flower/shrub borders and an array of trees including fruit. Towards the end of the garden there is a wooden garden shed and a greenhouse. The garden enjoys a high degree and benefits from backing onto open countryside to the rear.