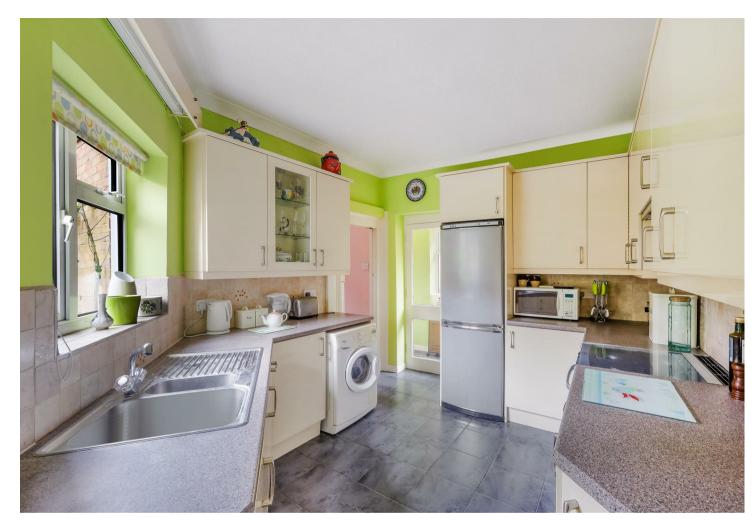

### **KITCHEN**

Range of wall and base units comprising of roll edge work surfaces incorporating a 1 1/2 bowl stainless steel sink drainer with mixer tap. Integrated dishwasher. Spaces for further domestic appliances. In built extractor. Display cabinets. Window to the rear. Tiled flooring. Radiator. Connecting door to the:

# SIDE LOBBY

Full height glazed window to the side. Connecting door. Tile flooring. Coving.