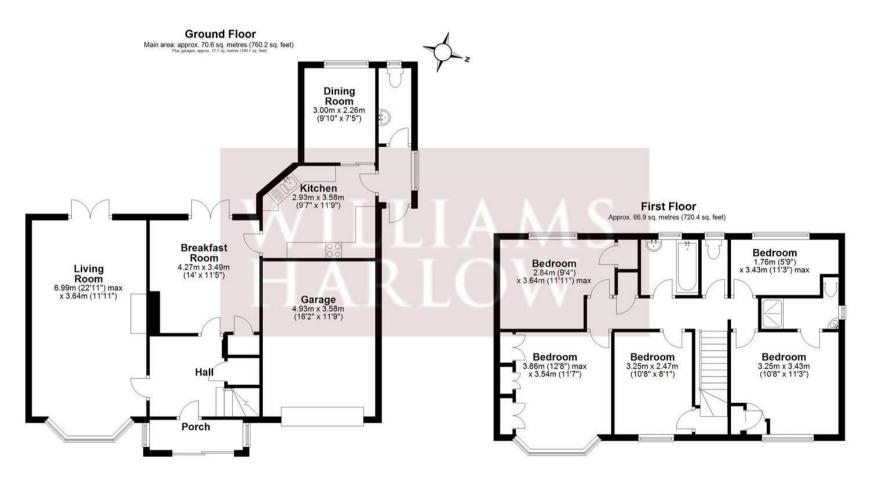

### **ENTRANCE PORCH**

Accessed via sliding glazed doors with windows either side and lighting. Giving access to:

### FRONT DOOR

Part glazed front door with windows either side, giving access through to the:

#### **FNTRANCE HALL**

Wood effect flooring, Radiator, Stairs to the first floor. Understairs Fully enclosed shower cubicle. Low level WC. Corner mounted storage cupboard. Thermostat for the gas central heating.

### LOUNGE

Double aspect room with bay window to the front and double opening French doors to the rear. 2 x radiators. Coving. Fireplace feature with brick surround and hearth.

## DINING ROOM

Wood effect flooring. Double opening French doors to the rear. Coving. Radiator. Understairs storage cupboard.

### **KITCHEN**

Range of wall and base units comprising of roll edge work surfaces incorporating a 1 1/2 bowl stainless steel sink drainer with mixer tap. Integrated dishwasher. Spaces for further domestic appliances. In built extractor. Display cabinets. Window to the rear. Tiled flooring. Radiator. Connecting door to the:

# SIDE LOBBY

Full height glazed window to the side. Connecting door. Tile flooring. Coving.

#### WC

Low level WC with concealed cistern. Wash hand basin with mixer tap and vanity cupboard below. Obscured glazed window to the rear. Radiator. Tiled flooring.

# BREAKFAST ROOM

Coving. Window to the rear. Radiator.

# FIRST FLOOR ACCOMMODATION

#### LANDING

housing the insulated cylinder.

### MASTER BEDROOM

Window to the front. Radiator. Fitted wardrobes. Doorway to

#### **FN-SUITE SHOWER ROOM**

wash hand basin. Vanity cupboards below. Window to the side. Wall mounted extractor. Heated towel rail.

#### **BFDROOM TWO**

Bay window to the front. Radiator. Coving. Fitted bedroom furniture comprising of bedside tables, fitted wardrobes and two ranges of chest of drawers.

#### BEDROOM THREE

Window to the rear enjoying a fine outlook over the rear garden. Radiator. Coving. Fitted wardrobe providing useful hanging and storage.

## BFDROOM FOUR

Window to the front, Radiator, Fitted wardrobe,

# BFDROOM FIVE

Window to the rear. Radiator.

# MAIN BATHROOM

White suite. Panel bath with mixer tap and shower attachment. Pedestal wash hand basin with mixer tap. Fully tiled walls. Radiator. Obscured glazed window to the rear. Wall mounted electric heater. Wall mounted extractor.

# SEPARATE WC

Low level WC. Obscured glazed window to the rear.

#### INTEGRAL GARAGE

With up and over door to the front. Power and lighting.