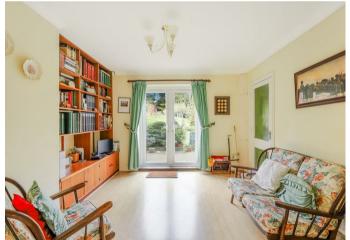

## DINING ROOM

Wood effect flooring. Double opening French doors to the rear. Coving. Radiator. Understairs storage cupboard.