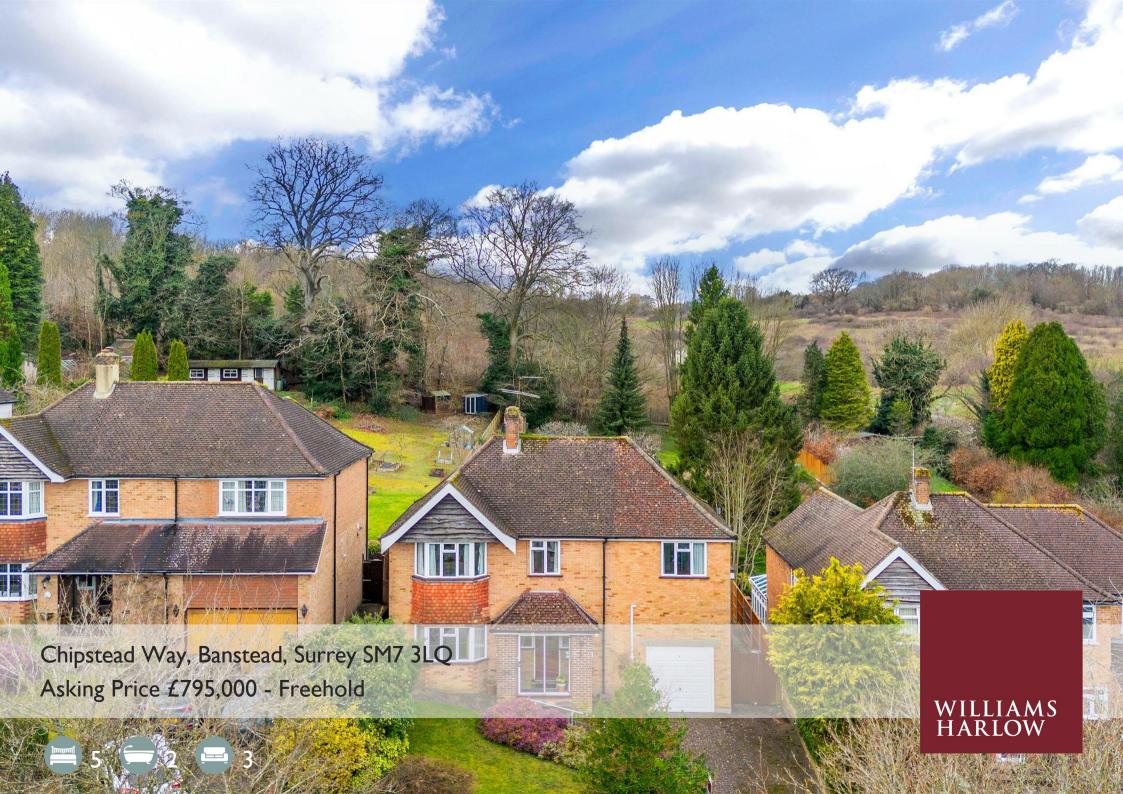

An opportunity to acquire a substantial five bedroom detached house with en-suite to the master bedroom and three reception rooms. Occupying an overall plot of 0.32 acres with a garden backing directly onto open countryside. The property has the benefit of an integral garage plus off street parking for two vehicles. The property does require some internal modernisation. SOLE AGENTS. NO ONWARD CHAIN