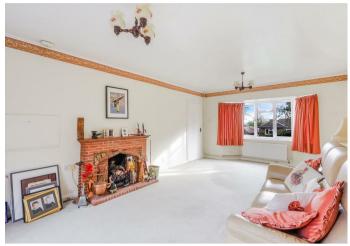

### LOUNGE

Double aspect room with bay window to the front and double opening French doors to the rear. 2 x radiators. Coving. Fireplace feature with brick surround and hearth.